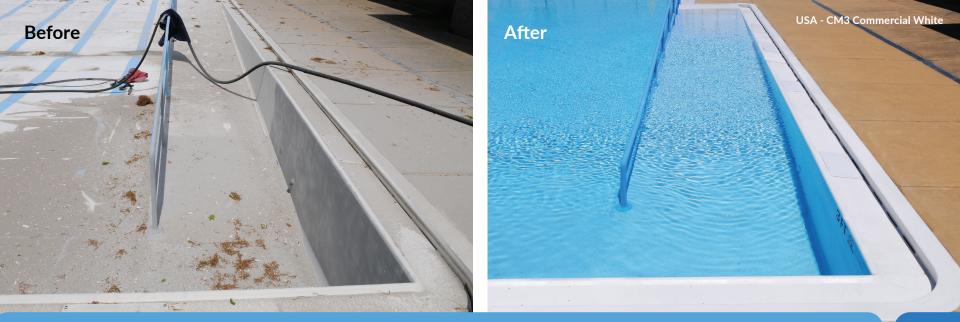

The popularity of container swimming pools is surging, with steel as the primary material, but rust continues to be a prevalent challenge. Polyferrous<sup>™</sup> was uniquely designed to combat rust while offering an appealing and long-lasting finish.

Polyferrous<sup>™</sup> is a system that combines the benefits of ecoFINISH's X40Z zinc-enriched epoxy primer with a beautiful and tough polyethylene external flame spray powder coating. This system creates cathodic protection that provides an effective anti-corrosive, rust-preventative and decorative coating that offers superior chemical resistance.

Our Polyferrous<sup>™</sup> system significantly extends the useful life of your ferrous metal structure and imparts cathodic protection to the base metal. Once applied, finish cures to a tough, non-convertible coating at ambient or elevated temperature that can be used above or submerge under water.

Grey Reef AB3-GR

French Grey AB3-FG

These colors have been blended entirely using materials that have been tested to comply with NSF/ANSI 61 Potable Water Standards.

After

USA - CM3 Commercial White

For more information please contact us: 1.800.333.1443 · www.ecofinishcoatings.com