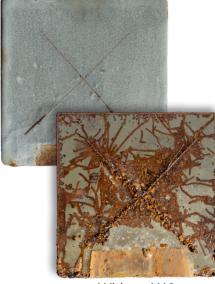

The popularity of container swimming pools is surging, with steel as the primary material, but rust continues to be a prevalent challenge. Polyferrous<sup>™</sup> was uniquely designed to combat rust while offering an appealing and long-lasting finish.

Polyferrous<sup>™</sup> is a system that combines the benefits of ecoFINISH's X40Z zinc-enriched epoxy primer with a beautiful and tough polyethylene external flame spray powder coating. This system creates cathodic protection that provides an effective anti-corrosive, rust-preventative and decorative coating that offers superior chemical resistance.

Our Polyferrous<sup>™</sup> system significantly extends the useful life of your ferrous metal structure and imparts cathodic protection to the base metal. Once applied, finish cures to a tough, non-convertible coating at ambient or elevated temperature that can be used above or submerge under water.