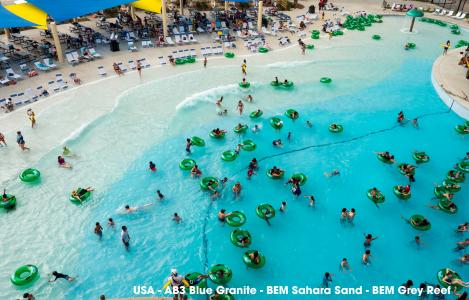

Operators of recreation centers and waterparks recognize the pivotal role that slip-resistant coatings play in enhancing both safety and the overall visitor experience at their facilities. ecoFINISH®'s Beach Entry Coatings are slip resistance, abrasive coatings designed specifically to reduce slip and falls, by improving the foot traction of that surface area.

Sometimes a little extra protection is needed in high traffic, slip prone areas. With Beach Entry Coatings, your guests will feel more comfortable walking and playing and have a more enjoyable guest experience. Reduce the slips. Extend their stay.

## **USES**

- Splash Pads
- Aquatic Ingress / Egress
- Pool Steps
- Waterparks
- Showers / Bathrooms

California White BEM-CW

Kona Coast BEM-KC

**Grey Reef** BEM-GR

Sahara Sand BEM-SS

Sandy Beach BEM-SB

Blue Mist BEM-BM