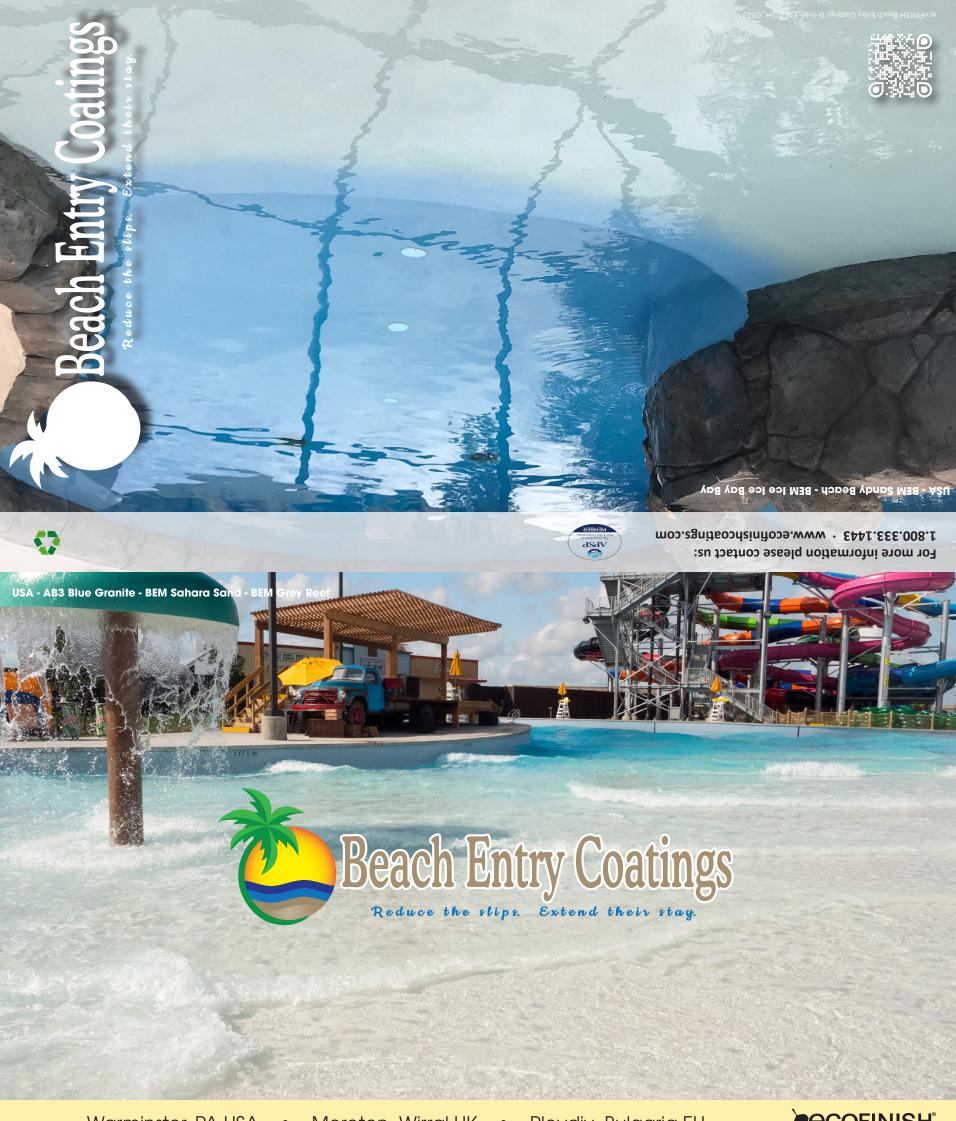

Operators of recreation centers and waterparks recognize the pivotal role that slip-resistant coatings play in enhancing both safety and the overall visitor experience at their facilities. ecoFINISH®'s Beach Entry Coatings are slip resistance, abrasive coatings designed specifically to reduce slip and falls, by improving the foot traction of that surface area.

Sometimes a little extra protection is needed in high traffic, slip prone areas. With Beach Entry Coatings, your guests will feel more comfortable walking and playing and have a more enjoyable guest experience. Reduce the slips. Extend their stay.