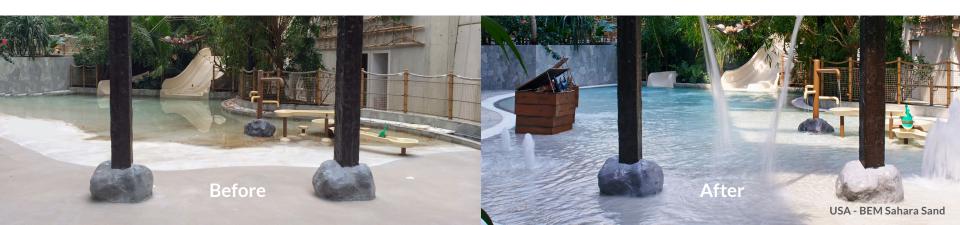

Operators of recreation centers and waterparks recognize the pivotal role that slip-resistant coatings play in enhancing both safety and the overall visitor experience at their facilities. ecoFINISH®'s Beach Entry Coatings are slip resistance, abrasive coatings designed specifically to reduce slip and falls, by improving the foot traction of that surface area.

Sometimes a little extra protection is needed in high traffic, slip prone areas. With Beach Entry Coatings, your guests will feel more comfortable walking and playing and have a more enjoyable guest experience. Reduce the slips. Extend their stay.