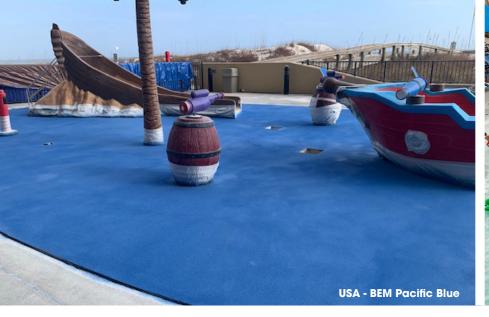

Operators of recreation centers and waterparks recognize the pivotal role that slip-resistant coatings play in enhancing both safety and the overall visitor experience at their facilities. ecoFINISH®'s Beach Entry Coatings are slip resistance, abrasive coatings designed specifically to reduce slip and falls, by improving the foot traction of that surface area.

Sometimes a little extra protection is needed in high traffic, slip prone areas. With Beach Entry Coatings, your guests will feel more comfortable walking and playing and have a more enjoyable guest experience. Reduce the slips. Extend their stay.

## **USES**

- Splash Pads
- Aquatic Ingress / Egress
- Pool Steps
- Waterparks
- Showers / Bathrooms

California White BEM-CW

Kona Coast BEM-KC

**Grey Reef** BEM-GR

Sahara Sand BEM-SS

Sandy Beach BEM-SB

Blue Mist BEM-BM

Ice Ice Bay Bay

Blue Lagoon BEM-BL

Pacific Blue BEM-PB